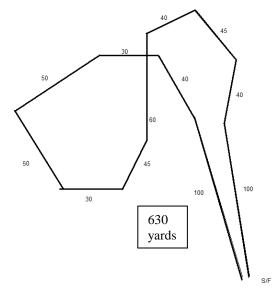

#### TRIAL PROCEDURES

The ASFA sanctioned field trial on Friday will consist of a course of 755 yards reversed for finals, Saturday's course of 630 yards reversed for finals. Sunday's course will consist of Field "1" of 735 vards and Field "2" of 675 yards, with the preliminary run on Field 1 and the finals on Field 2. Best of Breed runs may be run on either of the course plans. Field "1" and "2" will be joined together for the BEST-IN-EVENT run, which is a NON ASFA event. In order to compete in the 2016 Grand National Best-in-Event run on Sunday, the hounds have to be Best of Breed winners and entered two of the three ASFA trials, Sunday being mandatory. No hound will be allowed to compete who fails to receive a minimum of 200 points. All hounds must run a Best of Breed course in order to advance to the Best-in-Event, even if there is only one qualifying hound, or one stake in the breed. This applies to the Sunday trial only. The Best of Breed winners who have met these requirements will be advanced to the 2016 Grand National Best-in-Event competition, which will consist of one course of approximately one mile in length, depending upon course conditions. Any hound that is DISMISSED or DISQUALIFIED during the Sunday Trial will NOT be eligible to compete in the Best of Event Run. Any hound entered only in the Single Stake that wins high single in trial on Friday, Saturday or Sunday and competes two of the three days with Sunday being mandatory, may compete for Best Single in Event. This will be run on the Best in Event Field and will be judged before the running of the Best in Event.

#### Friday, 9/16/16

755 yards, Prelims clockwise and reversed for the finals

630 yards, clock wise for prelims and reversed for finals.