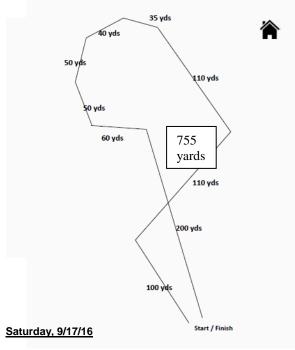

#### Friday, 9/16/16

755 yards, Prelims clockwise and reversed for the finals

630 yards, clock wise for prelims and reversed for finals.