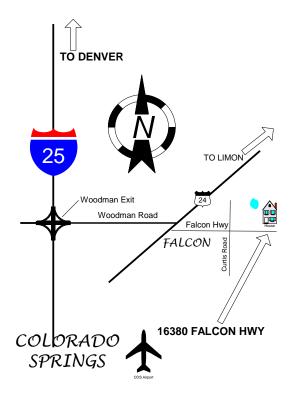

## COLORADO LURE COURSING ASSOCIATION

Daphane Lowe, Field Trial Secretary 16380 Falcon Highway Falcon, CO 80831-7993

**From I-25 North or South:** Take Woodmen Road Exit and travel east to Highway 24. Turn Right on Highway 24 and then turn Left on Meridian. Go to stop sign and then Turn Left on Falcon Highway. Turn Left in drive way at 16380 Falcon Highway.