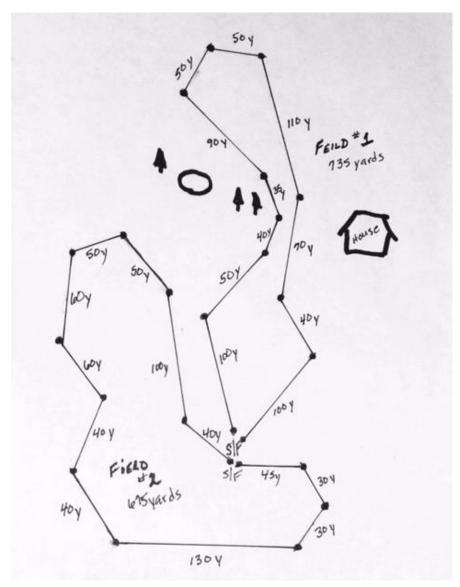

#### TRIAL PROCEDURES

The ASFA sanctioned field trial on Friday will consist of a course of 755 yards reversed for finals, Saturday's course of 630 yards reversed for finals. Sunday's course will consist of Field "1" of 735 vards and Field "2" of 675 yards, with the preliminary run on Field 1 and the finals on Field 2. Best of Breed runs may be run on either of the course plans. Field "1" and "2" will be joined together for the BEST-IN-EVENT run, which is a NON ASFA event. In order to compete in the 2016 Grand National Best-in-Event run on Sunday, the hounds have to be Best of Breed winners and entered two of the three ASFA trials, Sunday being mandatory. No hound will be allowed to compete who fails to receive a minimum of 200 points. All hounds must run a Best of Breed course in order to advance to the Best-in-Event, even if there is only one qualifying hound, or one stake in the breed. This applies to the Sunday trial only. The Best of Breed winners who have met these requirements will be advanced to the 2016 Grand National Best-in-Event competition, which will consist of one course of approximately one mile in length, depending upon course conditions. Any hound that is DISMISSED or DISQUALIFIED during the Sunday Trial will NOT be eligible to compete in the Best of Event Run. Any hound entered only in the Single Stake that wins high single in trial on Friday, Saturday or Sunday and competes two of the three days with Sunday being mandatory, may compete for Best Single in Event. This will be run on the Best in Event Field and will be judged before the running of the Best in Event.

#### Sunday, 9/18/16

Field One, 735 yards, Prelims Counter clock-wise. Field Two, 675 yards, Finals counter clock-wise.

Warning: It is advised that all hounds entered be in top physical condition due to the altitude and rigorous conditions of the course, which will be run on natural terrain and may include such hazards as rocks, trees, cactus, vegetation, gopher holes, gullies, bodies of water and other obstacles. ALL HOUNDS RUN AT THE OWNER'S SOLE RISK.